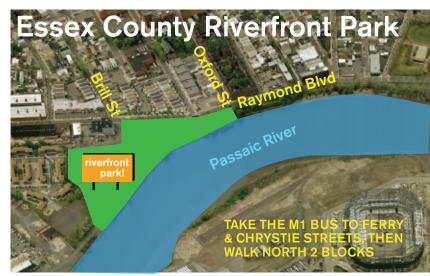

Yoga! Monday nights, 6-7 pm July 8, 15, 22, 29 Aug 5, 12, 19, 26

Zumba! Tuesday nights, 6-7 pm July 9, 16, 23, 30 Aug 6, 13, 20, 27 Essex County Riverfront Park
M1 bus to Ferry & Chrystie Streets, then walk 2
blocks north. Enter park at Raymond Blvd and
Brill St and walk to right towards the river.

Both classes take place in the Meadow, reached by entering the park at Raymond and Brill and walking to the right towards the river. Participants should arrive 15 minutes before class begins, and yoga participants should bring a mat or blanket.