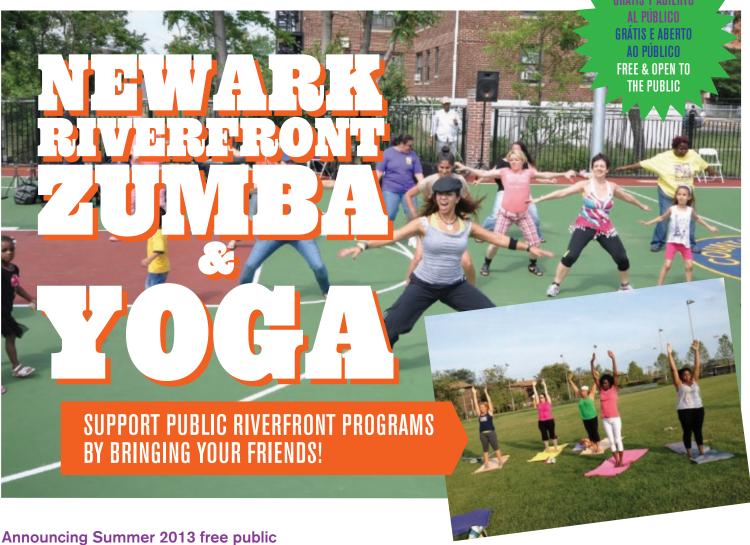

Announcing Summer 2013 free public exercise classes in Essex County Riverfront Park.

Beginning Monday, July 8, and continuing through July and August, free yoga classes will be offered every Monday and free Zumba sessions will be offered every Tuesday.

Both classes take place in the Meadow, reached by entering the park at Raymond and Brill and walking to the right towards the river. Participants should arrive 15 minutes before class begins, and yoga participants should bring a mat or blanket.